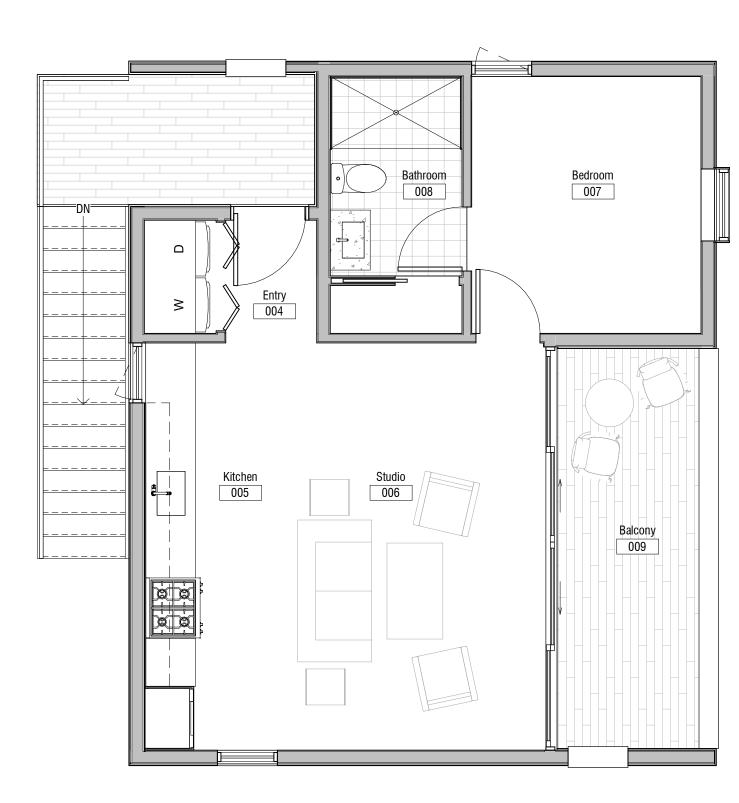

### FLOOR PLAN KEYNOTES

General Notes / Legends

- 1. The dimensions on this sheet are to face of stud and/or masonry, centerline of column/beam, and face of awning, unless noted otherwise.
- 2. GC to field verify all dimensions prior to construction and/or installation of any equipment, accessories, etc. If a discrepancy is identified, please notify Ravel
- immediately. 3. Refer to appropriate sheet and/or schedule for additional information/detail regarding items shown herein.
- 4. Do not scale the drawings. If a specific dimension is not given, contact Ravel for clarification.
- 5. GC is responsible for protecting and repairing additional damage arising during both demolition phase and new construction phase on existing partitions, finishes, and building elements that are to remain.

## **Presentation Plans**

May 4th, 2023

Project 2903 East 14th Parkside Homes 2903 East 14th St. Austin, TX 78702

Floor Plans - Unit 2

A-121