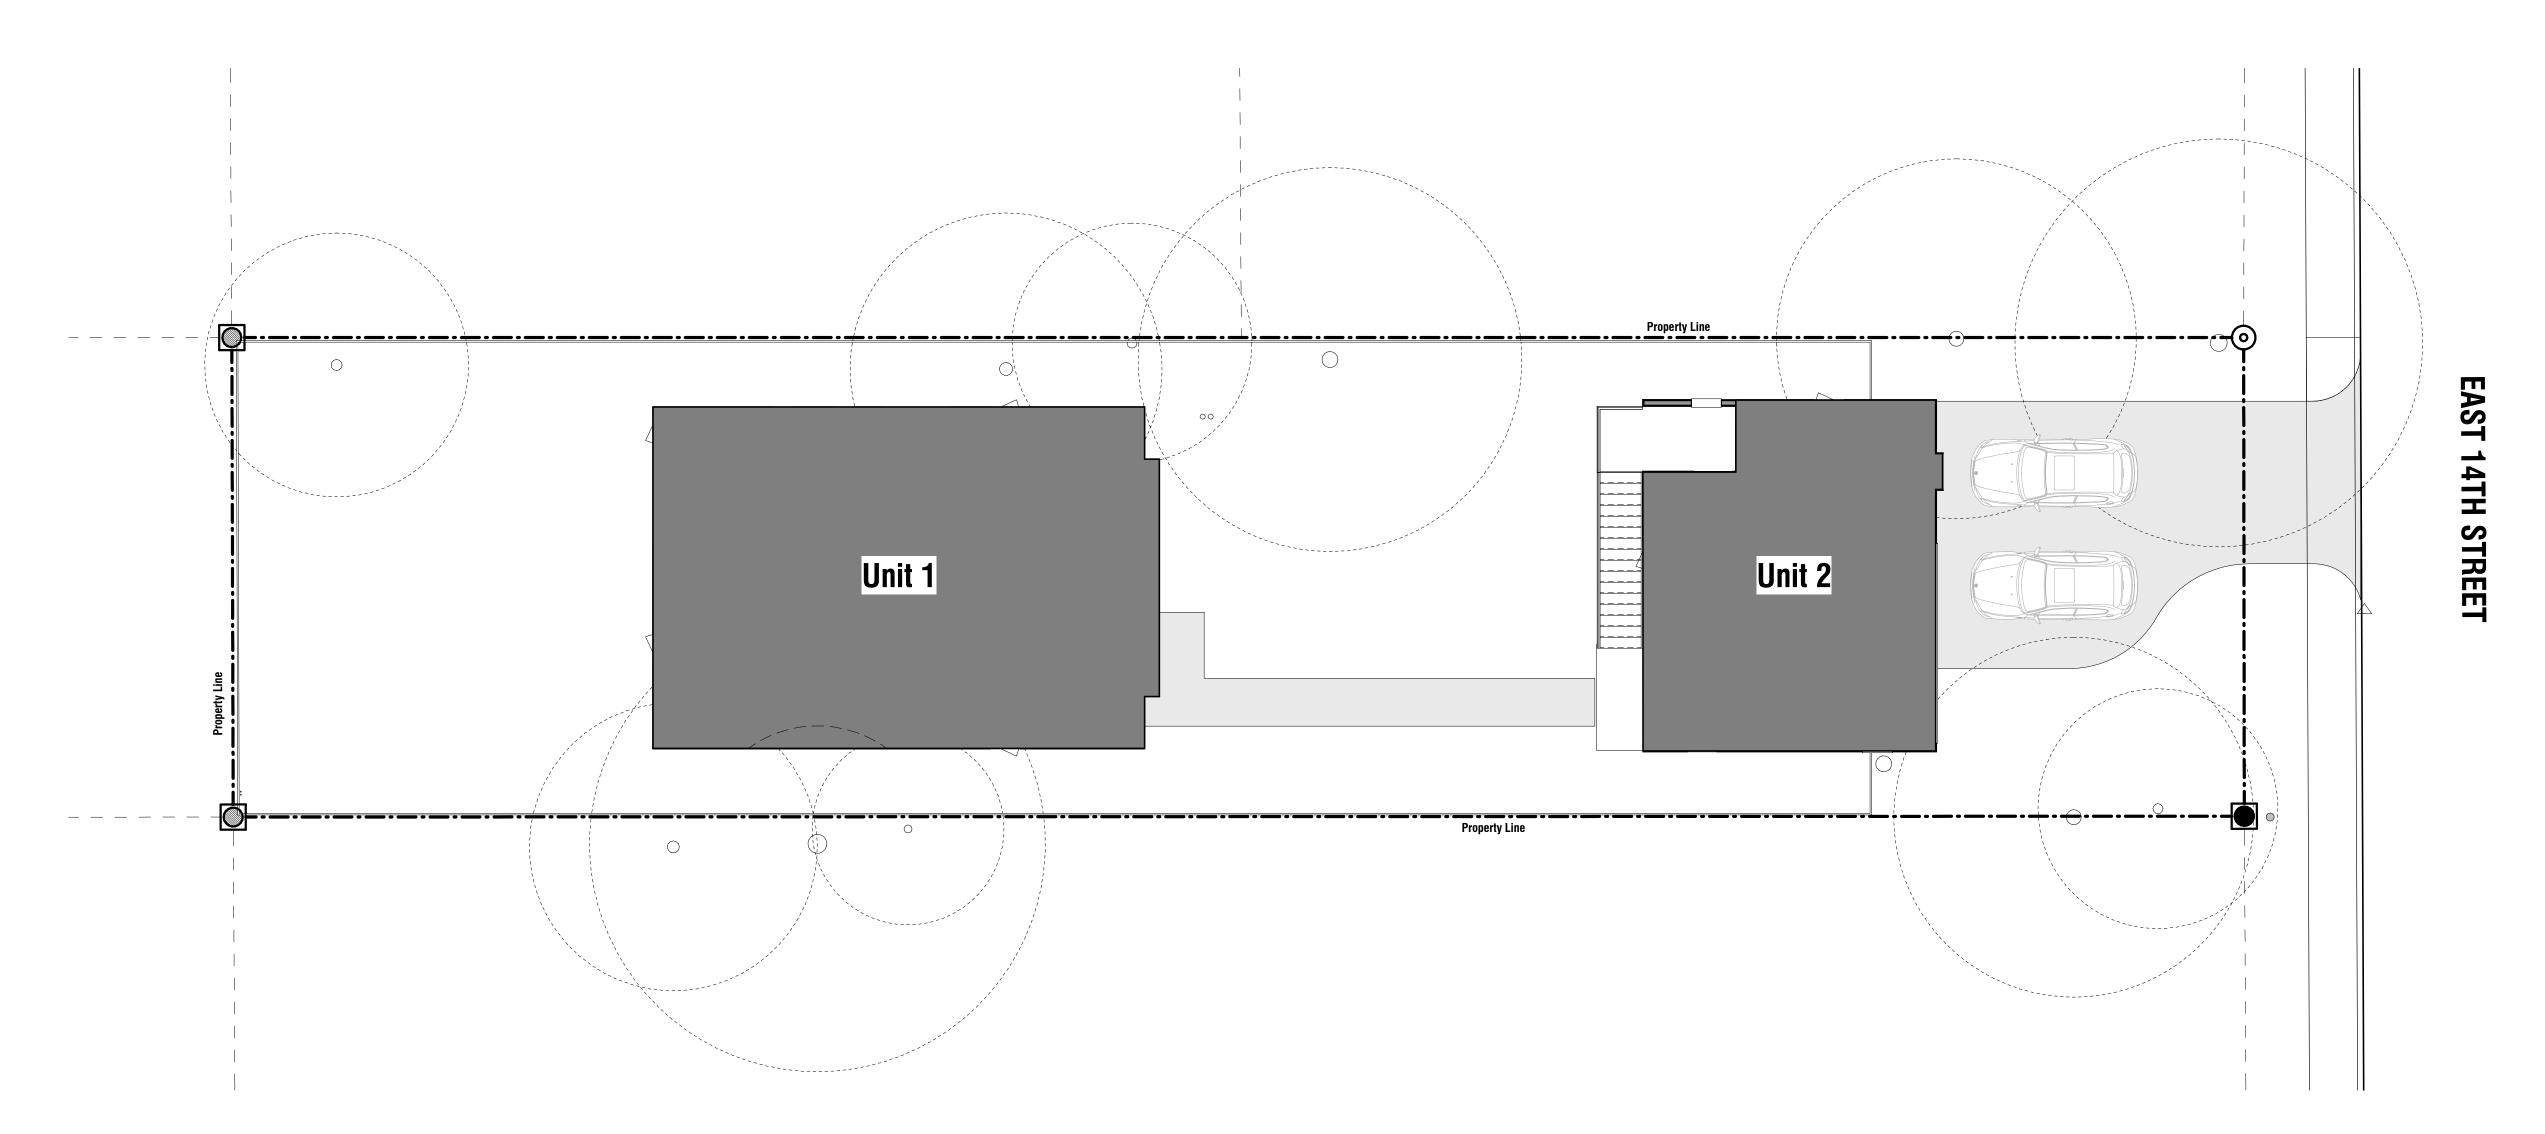

Site Plan  $\frac{1}{8^{"}} = 1^{"} - 0^{"}$ 

### SITE PLAN KEYNOTES

#### General Notes / Legends

- All spot elevations to be verified in field prior to construction. Notify Ravel of any
- discrepancies. 2. Benchmark to be verified with architect prior to construction.
- 3. Do not scale the drawings. If a specific dimension is not given, contact Ravel for clarification.
- 4. GC is responsible for protecting and repairing additional damage arising during both demolition phase and new construction phase on existing partitions, finishes, and building elements that are to remain.
- 5. Tree protection fencing is required for all existing trees 19 inches in diameter (60 inches in circumference) within the limits of construction. Fencing should protect the entire critical root zone (CRZ) area. Fencing is required to be chain-link mesh at a minimum height of five feet. A 6-inch layer of mulch within the entire available root zone area is required for trees which have any disturbance indicated within any portion of the critical root zone.

### **Presentation Plans**

May 4th, 2023

Project 2903 East 14th Parkside Homes 2903 East 14th St. Austin, TX 78702

Site Plan

3 Third Floor Plan