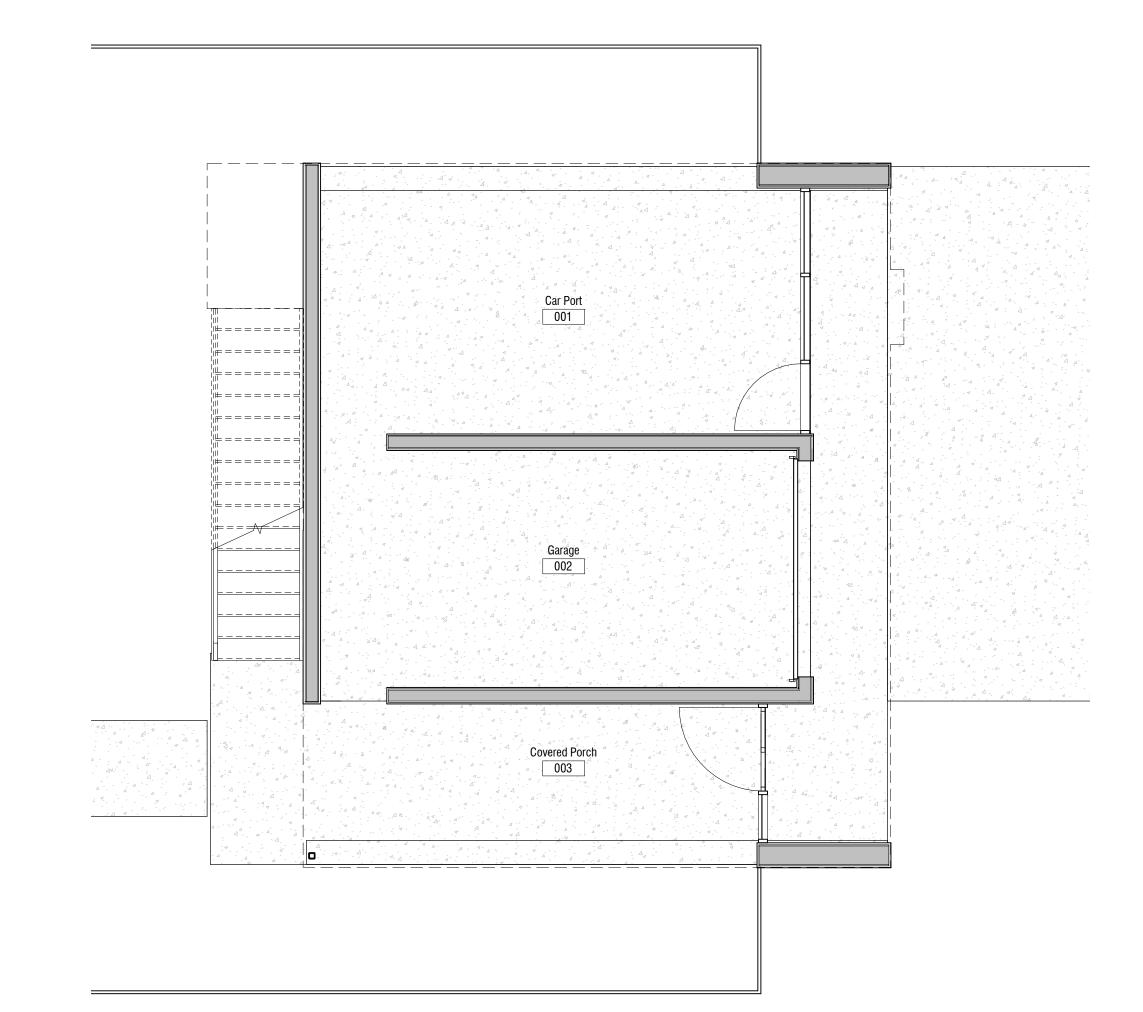

### FLOOR PLAN KEYNOTES

General Notes / Legends

- 1. The dimensions on this sheet are to face of stud and/or masonry, centerline of column/beam, and face of awning, unless noted otherwise.
- 2. GC to field verify all dimensions prior to construction and/or installation of any equipment, accessories, etc. If a discrepancy is identified, please notify Ravel
- immediately. 3. Refer to appropriate sheet and/or schedule for additional information/detail regarding items shown herein.
- 4. Do not scale the drawings. If a specific dimension is not given, contact Ravel for clarification.
- 5. GC is responsible for protecting and repairing additional damage arising during both demolition phase and new construction phase on existing partitions, finishes, and building elements that are to remain.

## **Presentation Plans**

May 4th, 2023

2903 East 14th Parkside Homes 2903 East 14th St. Austin, TX 78702

Floor Plans - Unit

A-111

**1** First Floor Plan - Unit 1  $\frac{1}{1/4"} = \frac{1}{1-0"}$ 

| $\bigwedge$ |        |   |  |
|-------------|--------|---|--|
|             | $\sim$ |   |  |
|             | 1      | ~ |  |