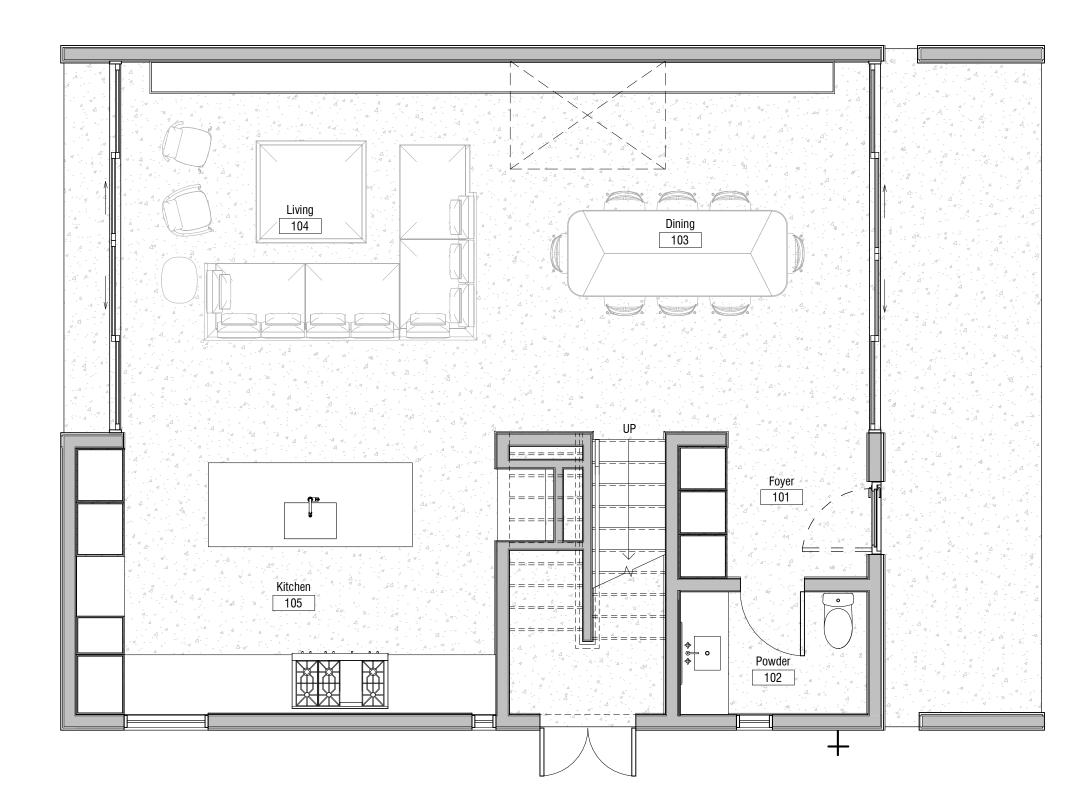

### FLOOR PLAN KEYNOTES

General Notes / Legends

- 1. The dimensions on this sheet are to face of stud and/or masonry, centerline of column/beam, and face of awning, unless noted otherwise.
- 2. GC to field verify all dimensions prior to construction and/or installation of any equipment, accessories, etc. If a discrepancy is identified, please notify Ravel
- immediately. 3. Refer to appropriate sheet and/or schedule for additional information/detail regarding items shown herein.
- 4. Do not scale the drawings. If a specific dimension is not given, contact Ravel for clarification.
- 5. GC is responsible for protecting and repairing additional damage arising during both demolition phase and new construction phase on existing partitions, finishes, and building elements that are to remain.

## **Presentation Plans**

May 4th, 2023

2903 East 14th Parkside Homes 2903 East 14th St. Austin, TX 78702

Floor Plans - Unit

A-111

**1** First Floor Plan - Unit 1  $\frac{1}{1/4"} = \frac{1}{1-0"}$ 

| $\bigwedge$ |        |   |  |
|-------------|--------|---|--|
|             | $\sim$ |   |  |
|             | 1      | ~ |  |