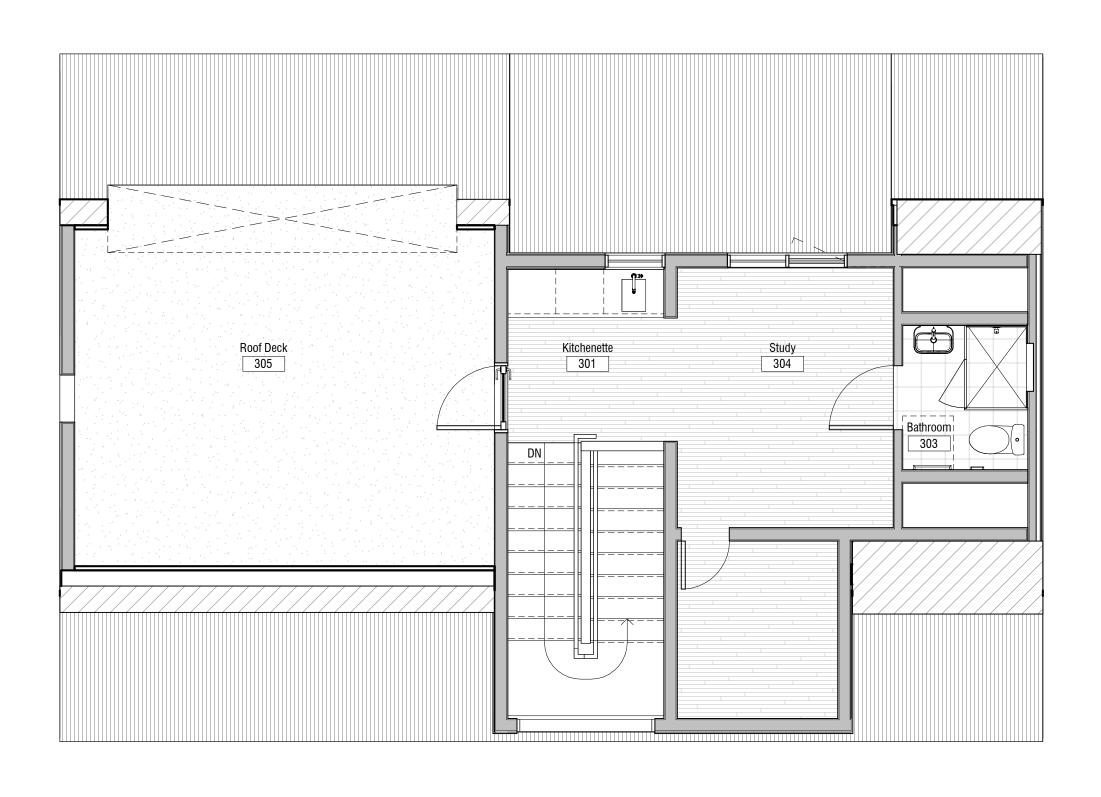

### **Presentation Plans**

May 4th, 2023

Project 2903 East 14th Parkside Homes 2903 East 14th St. Austin, TX 78702

Site Plan

3 Third Floor Plan

### FLOOR PLAN KEYNOTES

General Notes / Legends

- 1. The dimensions on this sheet are to face of stud and/or masonry, centerline of column/beam, and face of awning, unless noted otherwise.
- 2. GC to field verify all dimensions prior to construction and/or installation of any equipment, accessories, etc. If a discrepancy is identified, please notify Ravel
- immediately. 3. Refer to appropriate sheet and/or schedule for additional information/detail regarding items shown herein.
- 4. Do not scale the drawings. If a specific dimension is not given, contact Ravel for clarification.
- 5. GC is responsible for protecting and repairing additional damage arising during both demolition phase and new construction phase on existing partitions, finishes, and building elements that are to remain.