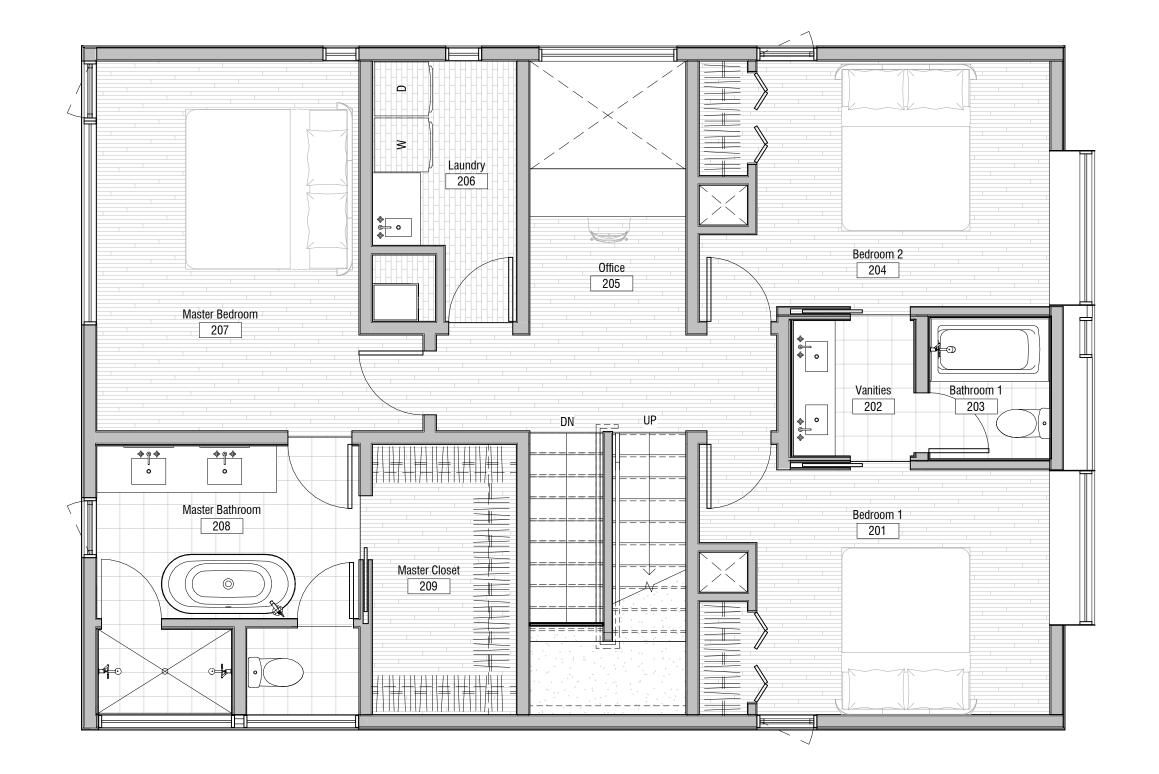

### FLOOR PLAN KEYNOTES

General Notes / Legends

- 1. The dimensions on this sheet are to face of stud and/or masonry, centerline of column/beam, and face of awning, unless noted otherwise.
- 2. GC to field verify all dimensions prior to construction and/or installation of any equipment, accessories, etc. If a discrepancy is identified, please notify Ravel
- immediately. 3. Refer to appropriate sheet and/or schedule for additional information/detail regarding items shown herein.
- 4. Do not scale the drawings. If a specific dimension is not given, contact Ravel for clarification.
- 5. GC is responsible for protecting and repairing additional damage arising during both demolition phase and new construction phase on existing partitions, finishes, and building elements that are to remain.

## **Presentation Plans**

May 4th, 2023

2903 East 14th Parkside Homes 2903 East 14th St. Austin, TX 78702

Floor Plans - Unit

A-111

**1** First Floor Plan - Unit 1  $\frac{1}{1/4"} = \frac{1}{1-0"}$ 

| $\bigwedge$ |        |   |  |
|-------------|--------|---|--|
|             | $\sim$ |   |  |
|             | 1      | ~ |  |