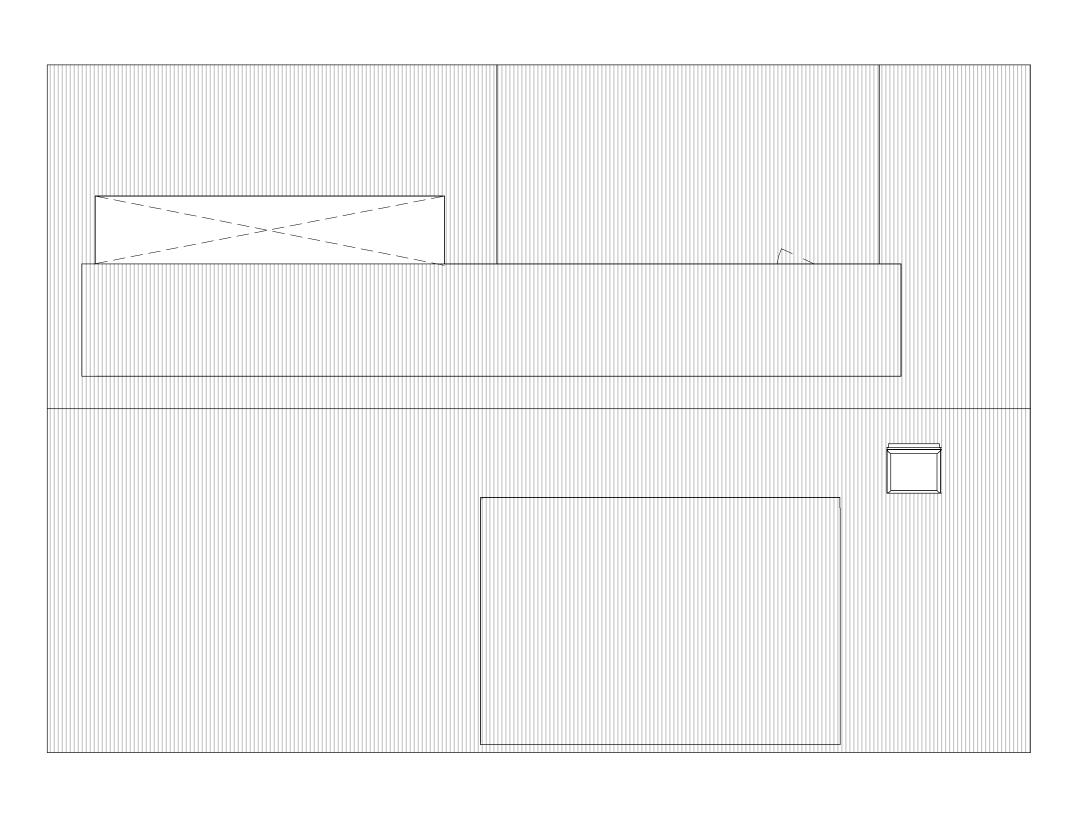

 $\bigcirc 3 \operatorname{Roof}_{1/4"} = 1'-0" \operatorname{Plan} - \operatorname{Unit} 2$ 

## **Presentation Plans**

May 4th, 2023

Project 2903 East 14th Parkside Homes 2903 East 14th St. Austin, TX 78702

Floor Plans - Unit 2

A-121